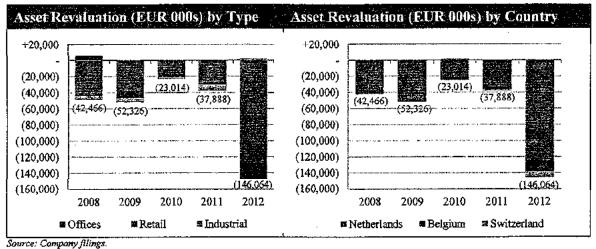

~8% to 18.7%
  - Office vacancy rates climbed from 7.7% to 24.9% as of March 31, 2013, with a slight positive trend since they peaked at 26.2% in Q3 2012
  - o Retail vacancy rates, while much lower than in the office space, have more than tripled since 2008, going from 2.5% to 8.0%
  - o Industrial/logistics vacancy rates went from 5.1% to 10.3% over the past 5 years, though they have steadily (if not constantly) declined since 2009
- Net capitalization rates (also known as "Net Yields", indicating potential net rent as a percentage of property value) have also risen by 100bps over the past five years



As a result of the increasing vacancy rates and consequent falling rents, NSI has been forced
to write down over 6275MM of property since 2008 – almost all in its Dutch office portfolio



- Ill-timed, debt-funded acquisitions of £275MM of property near the peak of the bubble in early 2008 pushed NSI's loan-to-value well above 50%, a level which it had historically remained at or below
- At a current 58.0% LTV, NSI is highly levered relative to peers and also has a short maturity profile, with a weighted average maturity of 2.8 years
  - o NSI's debt consists of property-level loans with the exception of a €102.2MM corporate credit facility and €75MM of bonds issued out of Intervest in Belgium
  - o On July 1, 2013, NSI refinanced its largest facility of €260MM, extending from 2013/14 to 2017
  - o While a large majority of NSI's debt is naturally floating rate, ~90% is either fixed or hedged via swaps
  - o The Company has struggled to delever, as a €100MM capital raise a