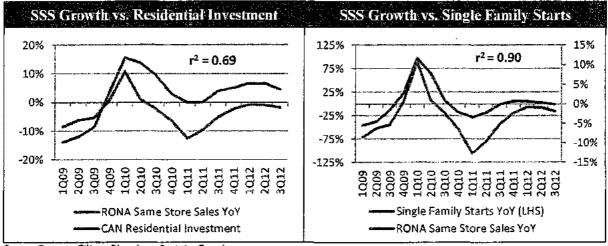

search, Company reports.

- Accordingly, the Canadian housing backdrop is a key input for RONA. The company notes a significant portion of spending in the renovation, hardware and gardening sector is discretionary and therefore sensitive to economic conditions
- The two charts below plot the Company's same-store sales growth against year-over-year Residential Investment (a GDP component including residential construction and renovation spending) and single-family housing starts
  - Same-store sales growth has a 0.69 correlation with Residential Investment and a 0.90 correlation with single-family starts

o Residential Investment has overall been trending lower, and single-family starts have turned negative as a larger portion of residential construction is multi-family dwellings (condos)



Source: Company Filings, Bloomberg, Statistics Canada.

#### Segment Detail

#### Retail and Commercial

- RONA employs a multi-banner, multi-format approach in its Retail and Commercial stores
- Retail stores fall under the RONA and Réno-Dépôt banners in the Atlantic provinces, Quebec and Ontario, and under the RONA and TOTEM names in Western provinces
  - The TOTEM banner will be rolled into the RONA banner and be redesigned into Proximity stores as part of the 2012 Business Plan
- RONA classifies its bannered stores in its retail and commercial segment along store type and ownership format lines, as shown in the tables below
  - o An additional ~600 non-bannered stores are classified as distribution customers

|                                   | FY2011 | FY2010 | FY2009 |