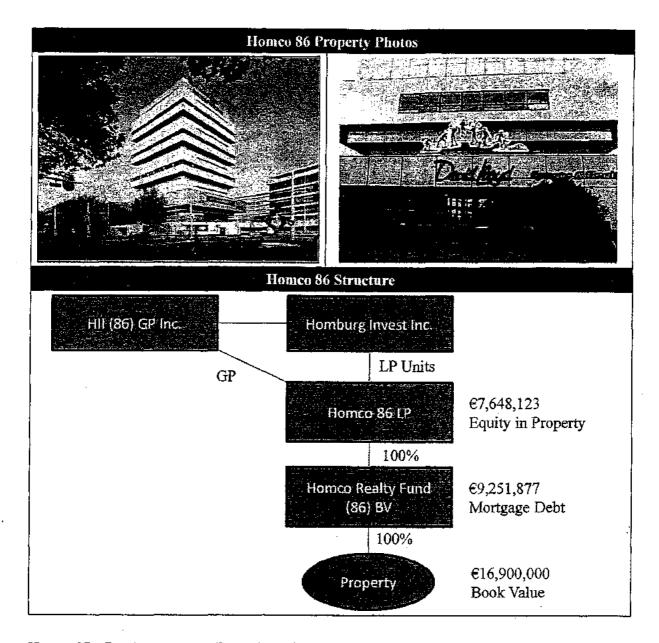

ce; 100% leased to Motip Dupli until 2025
    - Annual rent of €659,158, 15% above market rates
    - Asset value of €7,000,000





### Homco 86 - Benthemstraat 10, Rotterdam, Netherlands

- Office building in north-central Rotterdam district of Agniesebuurt
- Rotterdam is the second-largest city in the Netherlands with a population of 617,000
- The property is leased until 2033 to David Lloyd Sports & Health club, a European chain of large fitness and health centres, and is currently used as a gym
- The building was constructed in 1969 with renovations in 1999 and 2002, and has 75,670 sqft of leasable space
- Annual rent of €1,310,831, almost double local market rates
- Asset value of €16,900,000
- The loan is a single loan split with Homco 87, and has a cross-default provision with it



### Homco 87 - Benthemstraat 10, Rotterdam, Netherlands

- Office building in Blijdorp area of northwestern Rotterdam, adjacent to the Hotel Rotterdam Blijdorp, a mid-level hotel
- Rotterdam is the second-largest city in the Netherlands with a population of 617,000
- The property is leased until 2037 to David Lloyd Sports & Health club, a European chain of large fitness and health centres, and is currently used as a gym
- Building was constructed in 2003, and has 35,306 sqft. of leasable space of which 100% is leased
- Annual rent of €739,813, is in line with local market rates

- Asset value of:€11,300,000
- The loan is a single loan split with Homco 86, and has a cross-default provision with it



### **Newco Core Business Assets**

- Newco, the restructured Homburg which comprises its