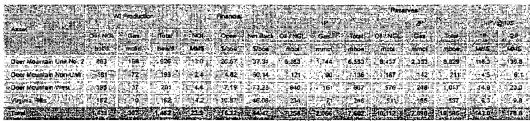

uidity ahead of the Feb. 2016 maturity of its \$86.25MM 6.25% convertible notes
  - o In July 2012, Arcan sold its assets in the Hamburg area of Northern Alberta for \$12.1MM, a valuation of approximately \$51,000 per boe/d based on 237 boe/d of production (89% oil)
  - o In August 2012, Arcan sold approximately 10 sections (6,400 acres) of undeveloped land in the Virginia Hills area for \$7.0MM, a valuation of approximately \$1,100/acre
- On September 24, 2013, Arcan announced its intent to divest four of its oil assets (listed below), including Deer Mountain #2, its second-most productive asset with 926 boe/d, 1P reserves of 6.6Mmbbl and 2P reserves of 8.8Mmbbl
  - o RBC Rundle is leading the sales process. Mark McMurray and Darrell Law in Calgary are the managing directors on the file



Piete: Production as of Juan 2013; ferancials represent emissible visites as of VTC Julia 2013 from Company lease operating statements; meaning statements represent a mody-ser optical advertise July 1, 2013 as per GU Perofecum Commission ("GUP")

- On December 16, 2013, Arcan announced the sale of the Virginia Hills asset for proceeds of \$7.5MM. This implies a value of \$46,300 boe/d, 30.5x 1P reserves and 14.0x 2P reserves
  - Price paid represented a 19% premium to IP reserves value of \$6.3MM and a 24% discount to 2P reserves value of \$9.8MM
  - o Production-based valuation of \$46,300 per boe/d is a large discount to Arcan's total \$74,468 valuation; however, both reserves-based valuations represent 2x-3x premia
- Based on these metrics, the remaining assets could transact at \$61M