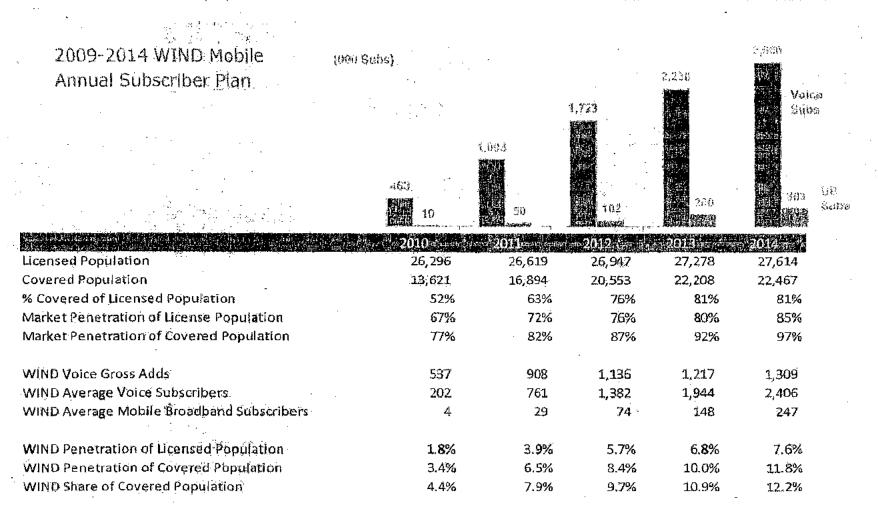

| Blackberry 9700 No Contract   3yr contract |



Do Not Duplicate or Disclose

# **OUR LAUNCH COVERAGE**

Example of WIND's approach to coverage Toronto "HOME Zone"

# Launch coverage and extensions in 2010

| Toronto              | 6.2M  |
|----------------------|-------|
| Calgary              | 1. LM |
| Edmonton             | 0,974 |
| Attems:              | 1.114 |
| Vancouver            | 2/2M  |
| '10 Extensions       | 2.19  |
| Indiag 1918 Coverage | 果然,接触 |

Unlike other uniforces obereiters like visikeless wind is at hearing visik AWAF Government and in like alternatole seronal carming positions of the



# WIND'S SUBSCRIBER GROWTH MIRRORS CONFIDENTIAL Do Not Duplicate or Disclose NEW ENTRANTS THAT HAVE TARGETED SIMILAR SEGMENTS





WIND WILL FOCUS ON LOW COST

Do Not Duplicate or Disclose
OPERATIONS TO DRIVE QUICKLY TO POSITIVE EBITDA

2009-2014 WIND Mobile Annual

Revenue and EBITDA



#### ·Considerations

- Encus on building low cost model, emulating test-inclass operators like MetroPCS, Tole?
- Drive to EBITDA treakeven in 2013
  - Compare to Metruf CS 5B(TDA positive after 18 months in similarly sized population
- Targeting run mue
   26170A margin of micro
   30s
  - Conadian tecumomes in mid-40s
  - Metro#1.5 at angle 10s in skitherly-ageo exarteses



# WIND'S "VALUE FOCUS" IS REFLECTED CONFIDENTIAL Do Not Duplicate or Disclose IN ARPUS LOWER THAN CANADIAN INCUMBENTS

#### Overall WIND Mobile ARPU\* . Considerations Furgrast includes 5% price declines across all services from 2010 onwards. · Voice APPU co