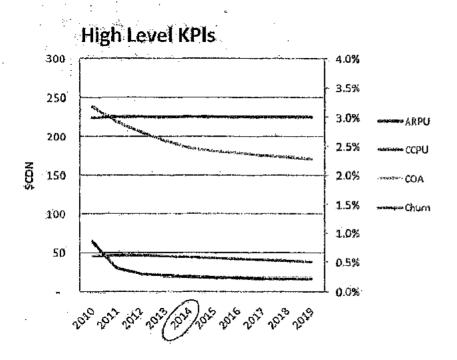

| 000         | 2,660   |
| Voice % covered market EOP             |             | 12%     |
| Mobile Broadband                       | Đ <b>00</b> | 303     |
| MBB % covered market EOP               |             | 10%     |
| TOTAL Revenue                          | \$m         | 1,557.8 |
| Service Revenue                        | \$m         | 1,370.9 |
| ЕВПДА                                  | \$m         | 513.5   |

Do Not Duplicate or Disclose

# SUMMARY FINANCIALS





#### · FBIIDA

- Positive in 2012
- Increases to \$513.5M in 2014
- First five years' capex peaks in 2012, falls to \$130.7M by 2014
- Service Margin stabilizes around 85% by 2014
- 2014 EBITDA Margin 33%
- 2014 Capital Intensity 10%



Do Not Duplicate or Disclose

# KEY PERFORMANCE INDICATORS



- Key Metrics trend favourably to 2014
  - -- ARPU begins at \$45, decreasing over time to \$43 (in 2014) and \$38 (in 2020)
  - COA (SAC) decreases with scale to \$185 in 2014
  - CCPU decreases to \$18 (2014)
  - Churn flat at 3% monthly throughout the plan

Do Not Duplicate or Disclose

# SUBSCRIBERS.

- By 2014 Gross Adds stabilize at 18% of Market Gross Adds (in Covered Area) for Voice and MBB
- MBB Gross Adds begin at 2% of Voice and rise to 15% in 2014
- 2.6M EOP Voice Subscribers and 300K EOP Mobile 65 Subscribers in 2014
  - 52% Postpaid Voice
  - 38% Prepaid Voice
  - 10% Mobile Broadband







Do Not Duplicate or Disclose

# CAPITAL SPENDING



- Network Capital represents 91% of cumulative capital spending to 2014
- · 2014 Highlights:
  - Network Coverage
    - Peaks at \$0%