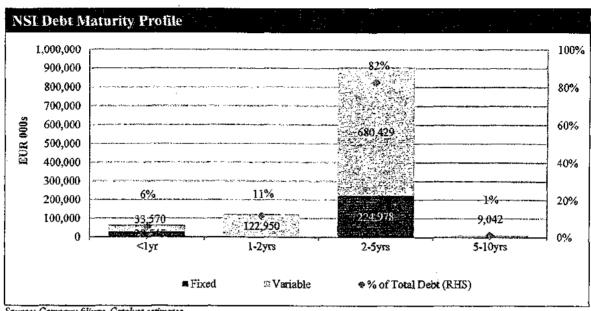

well above 50%, a level which it had historically remained at or below
- At a current 58.0% LTV, NSI is highly levered relative to peers and also has a short maturity profile, with a weighted average maturity of 2.8 years
  - o NSI's debt consists of property-level loans with the exception of a €102.2MM corporate credit facility and €75MM of bonds issued out of Intervest in Belgium
  - o On July 1, 2013, NSI refinanced its largest facility of €260MM, extending from 2013/14 to 2017
  - o While a large majority of NSI's debt is naturally floating rate, ~90% is either fixed or hedged via swaps
  - o The Company has struggled to delever, as a €100MM capital raise and subsequent debt paydown in 2012 (via asset sales and a small share sale) was not enough to offset a (€146MM) asset revaluation



Source: Company filings, Catalyst estimates.

- To reach a 50% LTV, NSI would need to raise ~£160MM of additional capital for property equity investments or debt repayment
- In addition to its short-dated maturity stack, NSI's overall lease profile is also relatively short, exposing it to significant re-letting risk
- As of March 31, 2013, the weighted average maturity of NSI's leases is ~3.7 years, compared to an average of 5+ years for its peers
  - ~29% of leases come due in the next 18 months
  - ~45% of leases come due between 2015 and 2017
  - o ~26% of leases come due in 2018 or later



Source: Company filings.

- As shown in the table below, NSI has several 2013-14 expansion and redevelopment plans in its retail pipeline, with a total of €44MM budgeted over the next two years, w