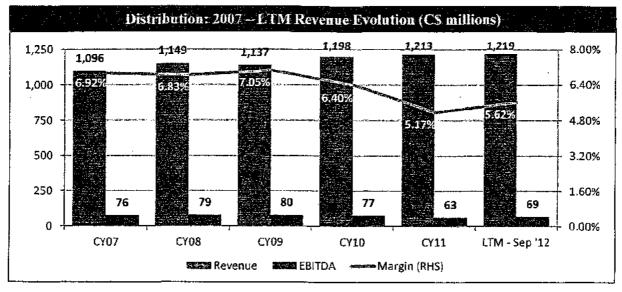

revenues were negatively impacted by a 7.3% fall in same-store sales, almost entirely offset by acquisitions, new store openings and strong performance from the Commercial and Professional segment. Poor weather conditions, tightening consumer spending, the absence of 2010's home renovation tax credit, and residential investment all contributed to the sharp decline in same-store sales. 2011 EBITDA and margins were negatively impacted by the drop in same-store sales as well as acquisitions of lower-margin businesses
- LTM revenues have been positively affected by sales from stores opened in 2011 as well as solid results from the Commercial and Professional division. LTM EBITDA and margins are lower due largely to start-up costs for Commercial and Professional stores

#### **Distribution**



- As seen above, Distribution segment revenue rose from \$1,096M in 2007 to \$1,213M in 2011 and \$1,219M LTM, representing a CAGR of 2.5%. EBITDA and margins, however, fell from \$76M and 6.92% in 2007 to \$63M and 5.17% in 2011 and \$69M and 5.62% LTM
- 2008 revenues were positively affected by recruitment of 31 new independent dealers, improved integration of other recent affiliate additions, and improved operational efficiency, also contributing to the \$3M rise in EBITDA. 2008 EBITDA margins were negatively impacted by a higher mix of low-priced, lower-margin building materials
- 2009 sales were adversely impacted by a decrease in same-store sales, particularly among those
  affiliates with a high proportion of building materials, driven by weak consumer confidence and
  declining h