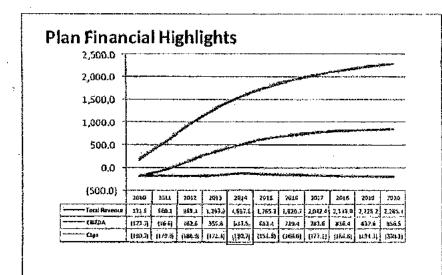

ach

# e Transis Moder Delais



Do Not Dupilcate or Disclose

# HIGH LEVEL

| 50000000000000000000000000000000000000 |             |         |
|----------------------------------------|-------------|---------|
| EOP Subscribers                        |             |         |
| Voice                                  | 000         | 2,660   |
| Voice % covered market EOP             |             | 12%     |
| Mobile Broadband                       | Đ <b>00</b> | 303     |
| MBB % covered market EOP               |             | 10%     |
| TOTAL Revenue                          | \$m         | 1,557.8 |
| Service Revenue                        | \$m         | 1,370.9 |
| ЕВПДА                                  | \$m         | 513.5   |

Do Not Duplicate or Disclose

# SUMMARY FINANCIALS





#### · FBIIDA

- Positive in 2012
- Increases to \$513.5M in 2014
- First five years' capex peaks in 2012, falls to \$130.7M by 2014
- Service Margin stabilizes around 85% by 2014
- 2014 EBITDA Margin 33%
- 2014 Capital Intensity 10%



Do Not Duplicate or Disclose

# KEY PERFORMANCE INDICATORS



- Key Metrics trend favourably to 2014
  - -- ARPU begins at \$45, decreasing over time to \$43 (in 2014) and \$38 (in 2020)
  - COA (SAC) decreases with scale to \$185 in 2014
  - CCPU decreases to \$18 (2014)
  - Churn flat at 3% monthly throughout the plan

Do Not Duplicate or Disclose

# SUBSCRIBERS.

- By 2014 Gross Adds stabilize at 18% of Market Gross Adds (in Covered Area) for Voice and MBB
- MBB Gross Adds begin at 2% of Voice and rise to 15% in 2014
- 2.6M EOP Voice Subscribers and