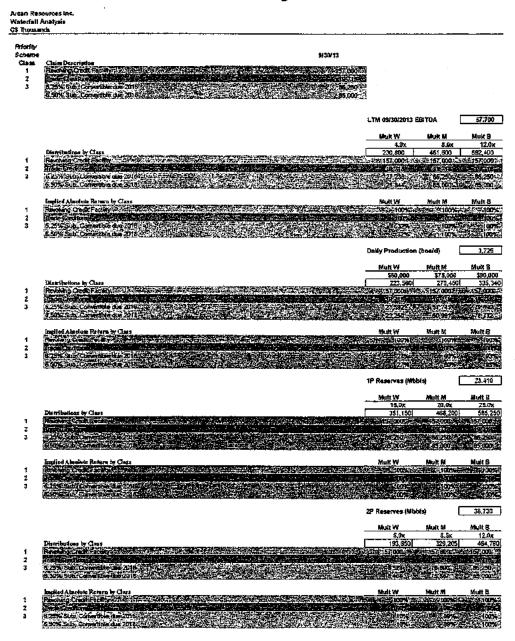

| NA.        | NA          | NA        | NA                |
| Net Investment in Working Capital      | (\$26,129) | (\$42,048) | (\$13,904) | (\$3,435)        | (\$13,904) | (\$20,360)  | (\$5,577) | <b>(\$3,43</b> 5) |

#### 7. Waterfall Analysis

- Below are multiple waterfall analyses based on key valuation metrics in the E&P space
  - o The high scenarios represent peer medians, with the low case generally corresponding to the worst peer valuations
- In all cases, convertible noteholders (currently trading at 50% of par) would recover 93%-100% if Arcan is valued in line with peers, and 60%-100% in the mid-case which represents a 15%-30% discount to peers
  - o Even the low case, which represents a 30%-60% discount to peers, convertible noteholders would still recover 42% on average



# 8. Discounted Cash Flow

- The DCF below assumes a base case "blowdown" scenario with no further drilling, resulting in natural production declines
  - Note that the below is based on public information regarding Arcan's current corporate decline rate. Catalyst would require detailed private information on each of the Company's wells to further refine its analysis

|