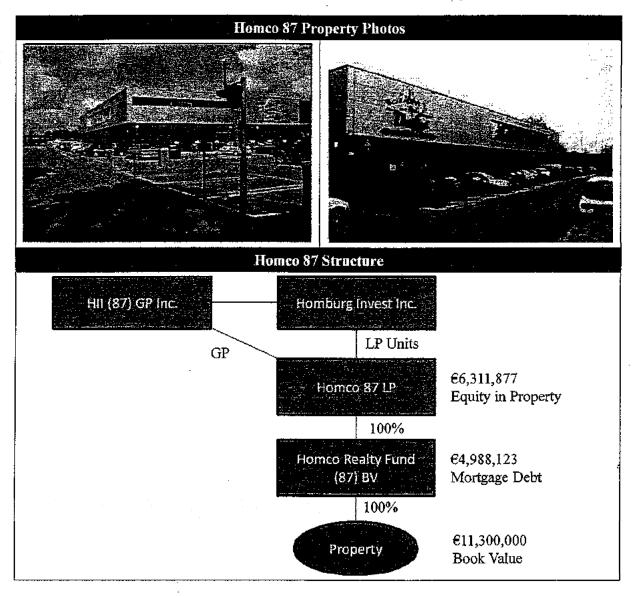

The loan is a single loan split with Homco 87, and has a cross-default provision with it



### Homco 87 - Benthemstraat 10, Rotterdam, Netherlands

- Office building in Blijdorp area of northwestern Rotterdam, adjacent to the Hotel Rotterdam Blijdorp, a mid-level hotel
- Rotterdam is the second-largest city in the Netherlands with a population of 617,000
- The property is leased until 2037 to David Lloyd Sports & Health club, a European chain of large fitness and health centres, and is currently used as a gym
- Building was constructed in 2003, and has 35,306 sqft. of leasable space of which 100% is leased
- Annual rent of €739,813, is in line with local market rates

- Asset value of:€11,300,000
- The loan is a single loan split with Homco 86, and has a cross-default provision with it



### **Newco Core Business Assets**

- Newco, the restructured Homburg which comprises its core income-producing, equity-positive assets, will own a portfolio of 61 commercial, retail and industrial properties in three geographic regions: Netherlands, Germany and the Baltics
- The Canadian and U.S. assets are being divested to fund cash payments to existing creditors under the restructuring plan

|                 |                   |                       |                |                   |                                   | Lettable Area - |
|-----------------|-------------------|-----------------------|----------------|-------------------|-----------------------------------|-----------------|
| westment Prope  | rties             |                       |                | Country