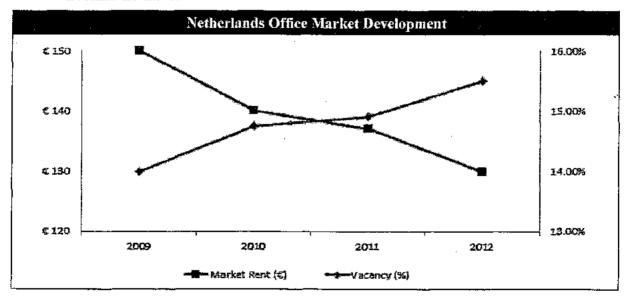

istrict have sold within one year of listing and at discounted prices
  - o For less desirable properties (called "B" and "C" class), many of them may not be sold at all, or only at junk prices
- Opportunistic buyers of distressed assets are offering vacant buildings at very low rents, causing tenants of other buildings to migrate
- As a result of these factors, prices are depressed and vacancy rates remain high
  - o Office vacancy rates have increased from 14% in 2009 to almost 16% in 2012 a vacancy rate of 4-5% is considered "healthy". At the same time, office rents have fallen from €150/sqm to €139/sqm
  - o These figures do not take into account "hidden" vacancies, where companies are renting more space than needed due to old rent contracts, or increasing rental discounts/incentives



### **Key Assets**

All key assets will be included in the restructured company ("Newco"). Catalyst is offering
creditors who will be receiving equity in the Newco a cash payment in return for their shares

### Homco 110 ("Campeon") - AM Campeon 1-12, Neubiberg (Munich), Germany

- Homco 110 is Homburg's largest and most valuable asset
- Office complex in Neubiberg, Munich, comprising six low-rise buildings with nearly 1.5 million square feet of leasable space and parking for 1,980 cars
- Leased to Infineon Technologies AG until 2020 with a possible 5-year extension
- Infineon has the right to buy the property for €274,051,346 in October 2020
  - Infineon's lease is approximately 2x above market
- Through its ownership of Valbonne Real Estate 5 BV, Homco 110 owns 93.3% of Campeon
- The p