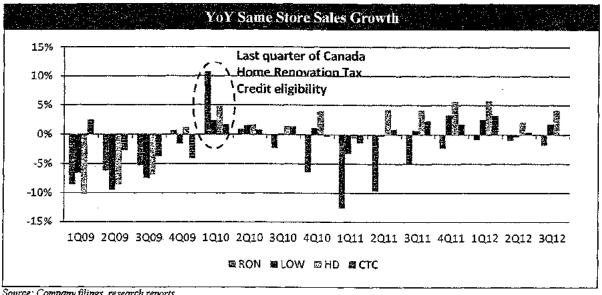

r two main segments: Retail and Commercial, and Distribution
  - o Revenues in the Retail and Commercial segment are produced by RONA's big-box stores; smaller "Proximity" or "Specialized" stores; and stores adapted to specifically serve commercial and professional customers

o The Distribution segment supports RONA's retail and commercial stores as well as affiliated independently owned stores (both inside and outside the RONA banner network) which purchase a large portion of their supplies from RONA's warehouses



Source: Company filings.

#### Situation Overview

#### Recent Operating Performance

Same store sales have declined for nine consecutive quarters (and 12 of the last 15), and RONA is the only member of its comparable set to register overall same store sales declines in 2012



Source: Company filings, research reports.

- Since 2009, the Company has consistently underperformed its peers
  - o 1% sales growth (vs. 10% average) from 2009 to LTM ended September 30, 2012, despite several small-to-medium acquisitions
  - o EBITDA margins have fallen from 7.1% in 2009 to 5.2% LTM, versus a peer average of 10.0% in 2009 and 10.9% LTM
  - LTM ROA of 2.6% (8.7% average) and LTM ROE of 4.1% (15.6% average)
- RONA's operational metrics are consistently worse than those of its closest competitors
  - O Lower gross margins
  - Higher selling, general and administrative expenses
  - O Longer cash conversion cycle
  - Massive inventory build-up
  - Large working capital needs
- Profitability metrics are also weaker and RONA trades at a large discount to HD / LOW

(Please see