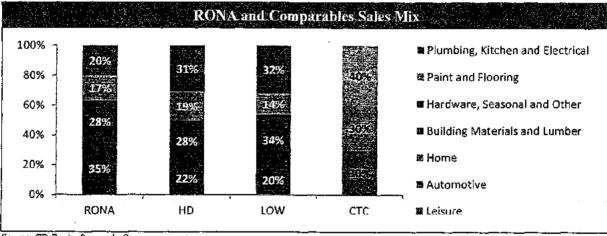

.6    | 12.7%  | 9.9x   | 9,5x   | 9.4x   | 8.8    |
| Меад                                       | un schelung.       | Tilliga Avenue<br>Valedo Pilos A | 0.198.30%   | 25,392     | 2,913     | 10.9%  | 12.3x  | 10.3x  | IO.Ix  | 9.1    |
| Median                                     | 1970-11 No. 1987   |                                  |             | 14,151%    | 1,331~    | 10.6%  | 944    | 8.9x   | 9.35   | 8.7    |

## 4. Company Analysis

- RONA is the largest Canadian retailer and distributor of hardware, home renovation and gardening products
- The Company derives 45% of its sales from Quebec but also has a strong presence in Ontario and Western provinces (primarily Alberta)



• RONA's is more dependent on lower margin and cyclical Building Materials and Lumber than its peers



Source: TD Equity Research, Company reports.

- Accordingly, the Canadian housing backdrop is a key input for RONA. The company notes a significant portion of spending in the renovation, hardware and gardening sector is discretionary and therefore sensitive to economic conditions
- The two charts below plot the Company's same-store sales growth against year-over-year Residential Investment (a GDP component including residential construction and renovation spending) and single-family housing starts
  - Same-store sales growth has a 0.69 correlation with Residential Investment and a 0.90 correlation with single-family starts

o Residential Investment has overall been trending lower, and single-family starts have turned negative as a larger portion of residential construction is multi-famil