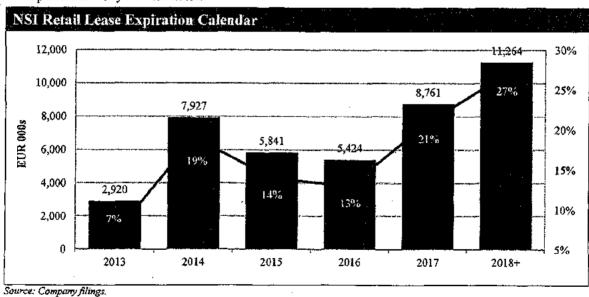

vacancy rates from 5.1% to 8.0% as the prolonged European recession and curtailed bank lending have weighed on consumer sentiment

- Decreasing occupancy has driven downward revaluations of the retail portfolio, driving net yields up 70bps from 6.3% in 2011 to 7.0% in 1013
  - o According to CBRE, Dutch prime shopping centre yields are ~5.75%, relatively unchanged since 2009



- Source: Company filings.
- As of March 31, 2013, the weighted average maturity of NSI's retail leases was 3.6 years
  - o ~26% of retail leases come due in the next 18 months
  - o ~47% of retail leases come due between 2015 and 2017
  - o ~27% of retail leases come due in 2018 or later
- Leases in the retail portfolio are generally signed for a period of 5 years with an additional option for a 5-year extension



20

- Oversupply in the retail space is causing rents to come under pressure, although NSI claims it limits usage of rent-free periods and other incentives
- NSI's retail rents have steadily increased since the crisis, from an average of €140/sqm in 2009 to €152/sqm as of 1Q13; however, that marks a decline from the €153/sqm recorded at year-end 2011 and 2012
  - o There is significant further downside risk: new leases are being entered into well below the average level, which primarily comprises leases signed in previous years
  - o NSI does not report the average rent level for *new leases* in its retail portfolio; however, Catalyst estimates that the average rent for NSI's new/renewed leases in the quarter was approximately €140/sqm. This represents an 8.5% discount to the average eff