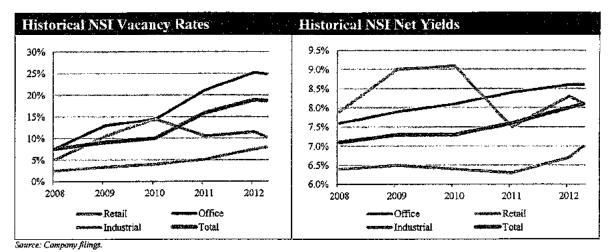

s followed a similar trajectory
  - o Property values, occupancy rates and rents in both countries remain depressed
- Between 2008 and March 2013, NSI's overall vacancy rate increased from ~8% to 18.7%
  - Office vacancy rates climbed from 7.7% to 24.9% as of March 31, 2013, with a slight positive trend since they peaked at 26.2% in Q3 2012
  - o Retail vacancy rates, while much lower than in the office space, have more than tripled since 2008, going from 2.5% to 8.0%
  - o Industrial/logistics vacancy rates went from 5.1% to 10.3% over the past 5 years, though they have steadily (if not constantly) declined since 2009
- Net capitalization rates (also known as "Net Yields", indicating potential net rent as a percentage of property value) have also risen by 100bps over the past five years



As a result of the increasing vacancy rates and consequent falling rents, NSI has been forced
to write down over 6275MM of property since 2008 – almost all in its Dutch office portfolio



- Ill-timed, debt-funded acquisitions of £275MM of property near the peak of the bubble in early 2008 pushed NSI's loan-to-value well above 50%, a level which it had historically remained at or below
- At a current 58.0% LTV, NSI is highly levered relative to peers and also has a short maturity profile, with a weighted average maturity of 2.8 years
  - o NSI's debt consists of property-level loans with the exception of a €102.2MM corporate credit facility and €75MM of bonds issued out of Intervest in Belgium
  - o On July 1, 2013, NSI refinanced its largest facility of €260MM, extending from 2013/14 to