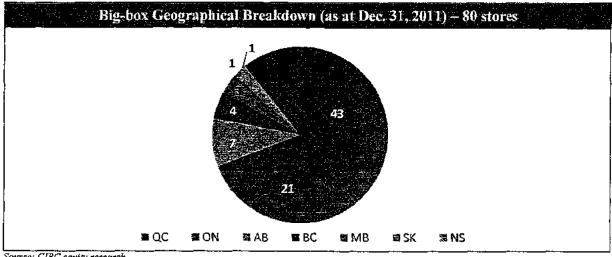

| 20      | 22     |
| Affiliates or Independent Dealers | 524    | 522    | 431    | Affiliates / Independent Dealers | 0%                                        | Oistribution sales                                      | 524    | 522     | 431    |

Source: Company Filings.

#### Big-box stores

- o Typically range from 60,000 to 165,000 square feet in size and carry over 40,000 SKUs across hardware products, tools, building materials, gardening, paint, decoration and seasonal items
- o 62 are corporate stores and 18 are franchised
- o Under the 2012 Business Plan, 10 big box stores are to be closed with traffic diverted to 25 new as-yet-unbuilt Proximity and Specialized stores, while an additional 13 will be repositioned as smaller Proximity stores with the extra space leased out



Source: CIBC equity research.

- o Given recent management comments that 60 stores are "very profitable", the 43 big-box stores in Quebec are believed to all be in that category
  - Most Ontario big-box stores are likely not profitable and several closures have already been announced as part of the 2012-13 Business Plan
- Proximity and Specialized stores
  - o Range from 5,000 to 60,000 square feet
  - 178 are corporate stores and 1 is franchised
  - Specialized stores are small to medium-sized neighborhood hardware stores, mostly serving customers in hardware, painting, interior decorating and seasonal products
  - o Proximity stores are on the larger side and include renovation centres. They specialize in building materials and paint, while also offering a large selection of seasonal p