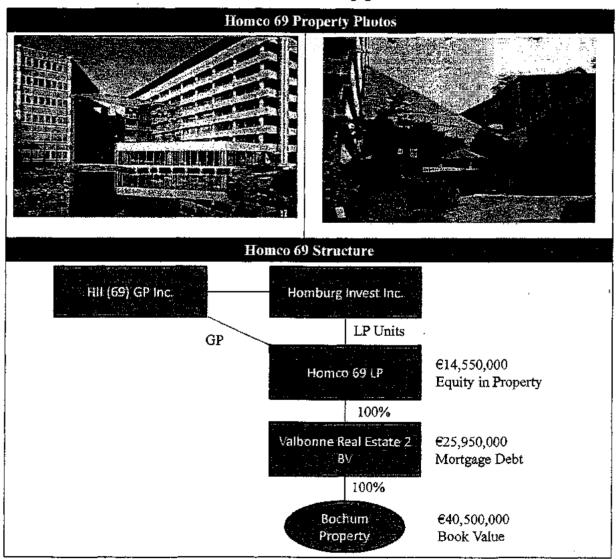

10 owns 93.3% of Campeon
- The property generates €12MM of free cash flow per year on ~€36MM of rent
- Campeon has an asset value of €378MM, with mortgage debt of €270MM



### Homco 69 - Philippstrasse 3. Bochum, Germany

- Homco 69 is Homburg's second most valuable asset
- Office space located in Bochum, a city of 375,000 in the North Rhine-Westphalia province of Germany and part of the largest urban agglomeration in the country (the Ruhr)
- Located less than 20 minutes from Essen and Dortmund, and 30 miles from Dusseldorf
- Comprises two buildings with 285,461 sqft. of total leasable space
- 100% leased to Veba Immobilien AG, a real estate firm, until 2020
- Annual rent of €3.5MM, a 25% premium to local market rates
- Homco 69 has an asset value of €40.5MM, with mortgage debt of €26MM



### Homco 70

- Homco 70 holds four properties: 3 in Germany and 1 in the Netherlands
  - o Elbestrasse 1-3, Marl, Germany
    - Light industrial / storage / office space located in industrial section of Marl, a town of 87,000 in North-Rhine Westphalia. Closest major city is Essen, ~16 miles away
    - 169,178 sqft. of leasable space; 100% leased to BUNZL, a global food packaging company, until 2022
    - Annual rent of €651,300, 15% below market rates
    - Asset value of €9,200,000
  - o Binnerheide 26, Schwerte, Germany
    - Light industrial / storage / office space located in industrial section of Schwerte, a town of 48,000 less than 10 miles outside Dortmund
    - 54,584 sqft. of leasable space; 100% leased to Motip Dupli, a market-leading European spray paint company, until 2025