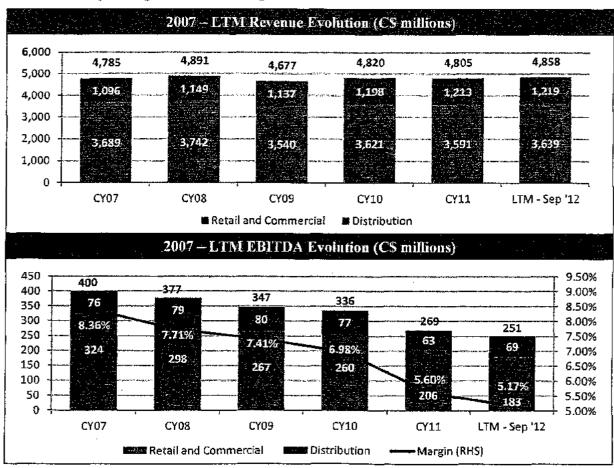

M, representing a 0.3% CAGR
- Organic growth has been challenging for RONA:
  - o Retail and Commercial sales have declined despite the acquisition of several smaller firms, primarily in its Commercial and Professional segment
  - Distribution sales only grew by 10% even as RONA expanded its affiliate network from 405 stores at year-end 2007 to over 1,000 bannered and non-bannered stores
- EBITDA and margins have declined sharply over the same period due largely to soft consumer confidence, unfavourable economic conditions and increasing competition
  - o RONA's negative same-store sales growth has reduced its return on capital and increased its exposure to cost inflation
  - Company management has noted a 1% change in same-store sales growth translates to a 15bps change in EBITDA margin



#### Retail and Commercial



- As seen above, Retail & Commercial revenue fell from \$3,689M in 2007 to \$3,591M in 2011 and \$3,639M LTM, representing a CAGR decline of 0.6%. EBITDA and margins also fell, from \$324M and 8.79% in 2007 to \$206M and 5.75% in 2011 and \$183M and 5.02% LTM
- 2008 sales were positively affected by acquisitions made over the course of 2007 and 2008, as
  revenues fell 3% excluding the effect of those transactions. Declining consumer confidence and
  housing starts (particularly in Alberta) were a negative factor. 2008 EBITDA was negatively
  affected by pressure on same-store sales and by results of stores opened late in the year that had
  not yet reached full operational potential
- 2009 revenues were negatively affected by a drop in same-store sales due