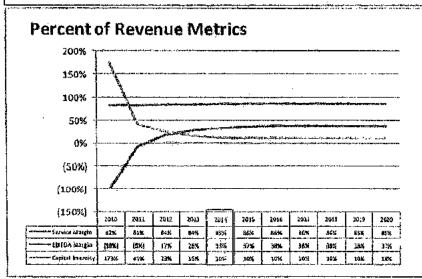

h

# e Transis Moder Delais



Do Not Dupilcate or Disclose

# HIGH LEVEL

| 50000000000000000000000000000000000000 |             |         |
|----------------------------------------|-------------|---------|
| EOP Subscribers                        |             |         |
| Voice                                  | 000         | 2,660   |
| Voice % covered market EOP             |             | 12%     |
| Mobile Broadband                       | Đ <b>00</b> | 303     |
| MBB % covered market EOP               |             | 10%     |
| TOTAL Revenue                          | \$m         | 1,557.8 |
| Service Revenue                        | \$m         | 1,370.9 |
| ЕВПДА                                  | \$m         | 513.5   |

Do Not Duplicate or Disclose

# SUMMARY FINANCIALS





#### · FBIIDA

- Positive in 2012
- Increases to \$513.5M in 2014
- First five years' capex peaks in 2012, falls to \$130.7M by 2014
- Service Margin stabilizes around 85% by 2014
- 2014 EBITDA Margin 33%
- 2014 Capital Intensity 10%



Do Not Duplicate or Disclose

# KEY PERFORMANCE INDICATORS



- Key Metrics trend favourably to 2014
  - -- ARPU begins at \$45, decreasing over time to \$43 (in 2014) and \$38 (in 2020)
  - COA (SAC) decreases with scale to \$185 in 2014
  - CCPU decreases to \$18 (2014)
  - Churn flat at 3% monthly throughout the plan

Do Not Duplicate or Disclose

# SUBSCRIBERS.

- By 2014 Gross Adds stabilize at 18% of Market Gross Adds (in Covered Area) for Voice and MBB
- MBB Gross Adds begin at 2% of Voice and rise to 15% in 2014
- 2.6M EOP Voice Subscribers and 30