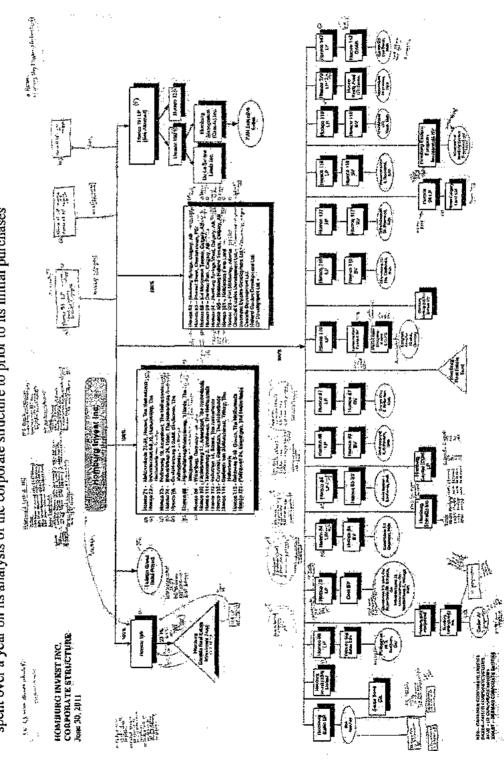

nimmo SA                         | A Belgium             | EUR  | 3,622,200 | 3,622,200 3,245,500 1,498,000 1,374,000 | 1,498,000   | 1,374,000  | 199,100 | 79,300   | 0.92x   | 6.13%   | 5.77%      | 7.00%          |
| Dundee International REIT            | Germany               | CAD  | 1,400,300 | 1,182,800                               | 596,100     | 1.014.700  | 81.300  | 46.200   | 1.70x   | 6.87%   | 4.55%      | 7.50%          |

High 1,29% 8,50% 1,59% 1,59% 1,59% 1,50% 1,50%

7.00% 6.90%

5.46% 6.15%

6.53%

0,94x 1.02x

Median Mean

# 6. Corporate Structure

• Homburg Invest Inc.'s corporate structure is highly complex, consisting of dozens of OpCos and intermediate HoldCos. Catalyst spent over a year on its analysis of the corporate structure to prior to its initial purchases



Newco's corporate structure will eliminate some of the previous Homcos but largely retain the same structure of individual assets being held in OpCos



directly, or indirectly, as a limited partner.

\*\*The Non-Core Business Assets will continue to be disposed of following the Plan Implementation Date and the proceeds will be used to repay the Un-Assumed Portion of Proven Chains

### 7. Waterfall Analysis

### General Unsecured Pool Recovery

- Catalyst has spent a tremendous amount of time on its analysis of the Company's assets and liabilities on a property-by-property basis
- As seen in the table below, Catalyst estimated there to be \$186MM to \$346MM of distributable value for a general unsecured pool of \$739MM to \$783MM, resulting in a recovery of 24-47% for general unsecured c