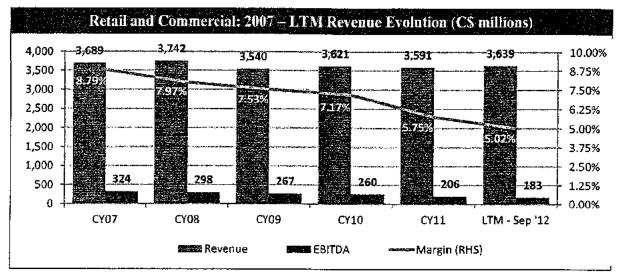

Organic growth has been challenging for RONA:
  - o Retail and Commercial sales have declined despite the acquisition of several smaller firms, primarily in its Commercial and Professional segment
  - Distribution sales only grew by 10% even as RONA expanded its affiliate network from 405 stores at year-end 2007 to over 1,000 bannered and non-bannered stores
- EBITDA and margins have declined sharply over the same period due largely to soft consumer confidence, unfavourable economic conditions and increasing competition
  - o RONA's negative same-store sales growth has reduced its return on capital and increased its exposure to cost inflation
  - Company management has noted a 1% change in same-store sales growth translates to a 15bps change in EBITDA margin



#### Retail and Commercial



- As seen above, Retail & Commercial revenue fell from \$3,689M in 2007 to \$3,591M in 2011 and \$3,639M LTM, representing a CAGR decline of 0.6%. EBITDA and margins also fell, from \$324M and 8.79% in 2007 to \$206M and 5.75% in 2011 and \$183M and 5.02% LTM
- 2008 sales were positively affected by acquisitions made over the course of 2007 and 2008, as
  revenues fell 3% excluding the effect of those transactions. Declining consumer confidence and
  housing starts (particularly in Alberta) were a negative factor. 2008 EBITDA was negatively
  affected by pressure on same-store sales and by results of stores opened late in the year that had
  not yet reached full operational potential
- 2009 revenues were negatively affected by a drop in same-store sales due to lower housing starts and we