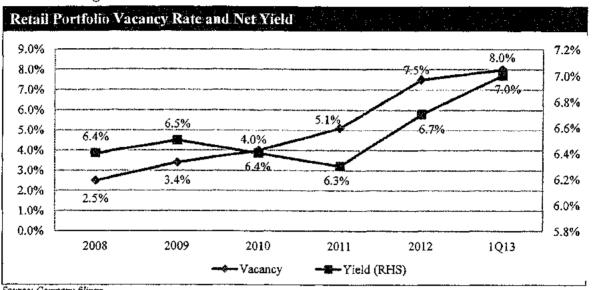

ets          | n/a            | 0,8                | 1.9%               |
| Action Nederland    | General Retail        | n/a            | 0.6                | L.4%               |
| Total Top 10        |                       |                | 12.2               | 29.7%              |

Source: Company filings, Catalyst. As at Dec. 31, 2012.

• Since 2011, the Dutch retail portfolio has experienced a 60% increase in vacancy rates from 5.1% to 8.0% as the prolonged European recession and curtailed bank lending have weighed on consumer sentiment

- Decreasing occupancy has driven downward revaluations of the retail portfolio, driving net yields up 70bps from 6.3% in 2011 to 7.0% in 1013
  - o According to CBRE, Dutch prime shopping centre yields are ~5.75%, relatively unchanged since 2009



- Source: Company filings.
- As of March 31, 2013, the weighted average maturity of NSI's retail leases was 3.6 years
  - o ~26% of retail leases come due in the next 18 months
  - o ~47% of retail leases come due between 2015 and 2017
  - o ~27% of retail leases come due in 2018 or later
- Leases in the retail portfolio are generally signed for a period of 5 years with an additional option for a 5-year extension



20

- Oversupply in the retail space is causing rents to come under pressure, although NSI claims it limits usage of rent-free periods and other incentives
- NSI's retail rents have steadily increased since the crisis, from an average of €140/sqm in 2009 to €152/sqm as of 1Q13; however, that marks a decline from the €153/sqm recorded at year-end 2011 and 2012
  - o There is s