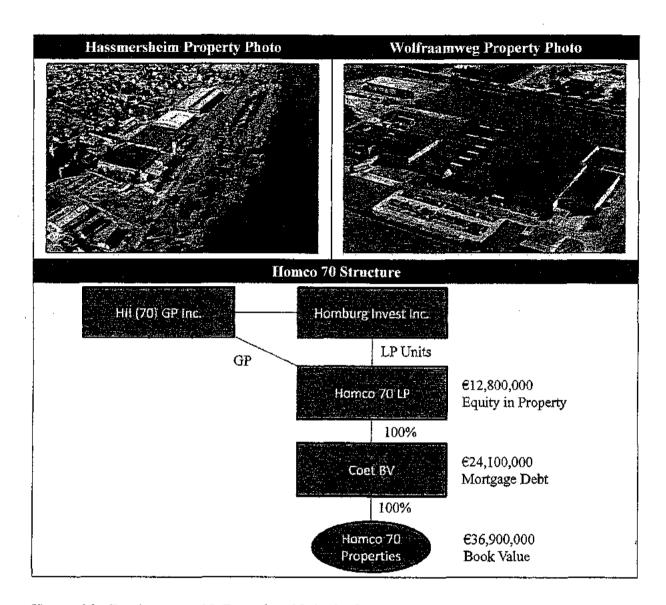

4, 20% above market rates
    - Asset value of €2,700,000
  - Industriestrasse 19, Hassmersheim, Germany
    - Light industrial / storage / office space located in industrial area of Hassmersheim in Baden-Wurttemberg province. ~50 miles from Mannheim (pop. 315,000)
    - 304,567 sqft. of leasable space; 100% leased to Motip Dupli until 2025
    - Annual rent of €1,797,704, 30% above market rates
    - Asset value of €18,000,000
  - o Wolfraamweg 2, Wolvega, Netherlands
    - Office / warehouse space in an industrial area of Wolvega, a town in the northern Netherlands 8 miles south of Heerenveen and 40 miles south of Groningen
    - 191,836 sqft. of leasable space; 100% leased to Motip Dupli until 2025
    - Annual rent of €659,158, 15% above market rates
    - Asset value of €7,000,000





### Homco 86 - Benthemstraat 10, Rotterdam, Netherlands

- Office building in north-central Rotterdam district of Agniesebuurt
- Rotterdam is the second-largest city in the Netherlands with a population of 617,000
- The property is leased until 2033 to David Lloyd Sports & Health club, a European chain of large fitness and health centres, and is currently used as a gym
- The building was constructed in 1969 with renovations in 1999 and 2002, and has 75,670 sqft of leasable space
- Annual rent of €1,310,831, almost double local market rates
- Asset value of €16,900,000
- The loan is a single loan split with Homco 87, and has a cross-default provision with it



### Homco 87 - Benthemstraat 10, Rotterdam, Netherlands

- Office building in Blijdorp area of northwestern Rotterdam, adjacent t