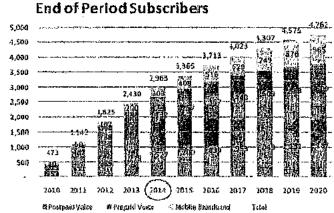

alls to \$130.7M by 2014
- Service Margin stabilizes around 85% by 2014
- 2014 EBITDA Margin 33%
- 2014 Capital Intensity 10%



Do Not Duplicate or Disclose

# KEY PERFORMANCE INDICATORS



- Key Metrics trend favourably to 2014
  - -- ARPU begins at \$45, decreasing over time to \$43 (in 2014) and \$38 (in 2020)
  - COA (SAC) decreases with scale to \$185 in 2014
  - CCPU decreases to \$18 (2014)
  - Churn flat at 3% monthly throughout the plan

Do Not Duplicate or Disclose

# SUBSCRIBERS.

- By 2014 Gross Adds stabilize at 18% of Market Gross Adds (in Covered Area) for Voice and MBB
- MBB Gross Adds begin at 2% of Voice and rise to 15% in 2014
- 2.6M EOP Voice Subscribers and 300K EOP Mobile 65 Subscribers in 2014
  - 52% Postpaid Voice
  - 38% Prepaid Voice
  - 10% Mobile Broadband







Do Not Duplicate or Disclose

# CAPITAL SPENDING



- Network Capital represents 91% of cumulative capital spending to 2014
- · 2014 Highlights:
  - Network Coverage
    - Peaks at \$0% coverage
    - 22.5M and/-asabjepopulació
  - Capital Intensity settles at 10% of Service Revenue

Do Not Duplicate or Disclose

# **USES OF CASH**

| ************************************** | Funding (required for) / Available from | μ <b>ρ to 2009</b> | 2010<br>2010<br>2:31 |           | 2012<br>2013 | 2013<br>2013 | 2014<br>- H [ Bib] a |           |           |           |
|----------------------------------------|-----------------------------------------|--------------------|----------------------|-----------|--------------|--------------|----------------------|-----------|-----------|-----------|
|