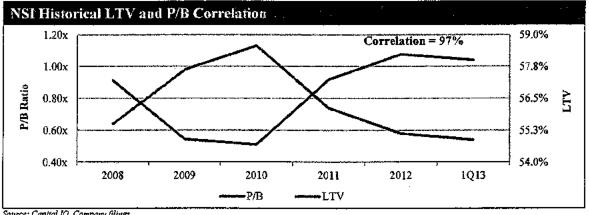

|                                              |                | 100            |                      | 1 <b>4.24</b>                         |                                 | 0.04          | 0.04             | 0.04    | 86.04        | 312              | 30.0                                |            | <b>4.3%</b> | 7.1% 3030<br>14. <b>7.1%</b> 3030 | Q.PEx          | <b>4 1%</b>         |
|                                              |                | mu , L         |                      | 1 1 1 1 1 1 1 1 1 1 1 1 1 1 1 1 1 1 1 | CARLOTTE THE TANK OF THE SECOND | 7 <b>31.7</b> | um ~ ir<br>a mas | 10.74   | 8214         | 167.0            | 1 425                               |            |             |                                   | aum,           | 7.4                 |



Source: Capital IQ, Company filings.

#### **Business Overview**

#### Overall Portfolio

- NSI NV (pka Nieuwe Steen Investments NV) is the third-largest mixed-use REIT in the Netherlands, focused primarily on commercial real estate (office, retail and industrial)
- As of March 31, 2013, NSI's portfolio comprised 48 residential units and 265 commercial properties across The Netherlands, Belgium and Switzerland, valued at a total of €2.0B
  - o NSI is in the process of exiting the Swiss market, and only one building remains unsold
  - o The residential assets comprise rental units which are gradually being sold off

| Type (                                                                                                           | Value % of<br>EUR 000s: Total          | Type