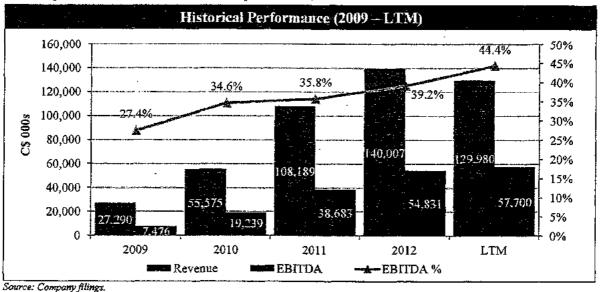

2012 and an expected ~4,000 boe/d for FY 2013
  - Total 2P reserves of 38.7 million barrels of oil ("Mmbbls"), of which 11.4Mmbls (29.5%) are proved developed producing ("PDP"), 0.7Mmbbls (0.8%) are proved developed non-producing, 11.7Mmbbls (30.2%) are proved undeveloped and 15.3Mmbls (39.5%) are probable
    - At current production levels, equates to a 1P reserve life ("RLI") of ~16 years and 2P life of 27 years, above peer average RLIs of 14.1 and 23.3 years
  - Over 95% of Arcan's resource base and production is light sweet crude oil with a gravity of 37-42° API (comparable to WTI and Brent benchmarks, which have gravities of 39.6° and 38.06° respectively)
- The Company generated revenue and EBITDA of \$130.0MM and of \$57.7MM (44,4% margin) for the 12 months ended September 30, 2013



#### Resource Overview

- The entire Swan Hills complex was discovered in 1957 and is estimated to hold original oil
  in place ("OOIP") of 7 billion barrels, of 2.4 billion barrels have been recovered to date,
  representing a recovery factor of 30%
  - Secondary recovery techniques, such as waterflooding (injecting water into already-producing wells to boost pressure and, consequently, production), have proven to increase total recovery to 40% in the complex while flattening out natural decline curves

- Arcan's Swan Hill landholdings have an estimated 700 million barrels ("Mmbbls") of OOIP with similar recovery rates (30-40%) as the broader Swan Hill complex
- To date, approximately 17.5Mmbbls have been recovered from Arcan's properties, representing a 2.5% recovery rate
  - o Therefo