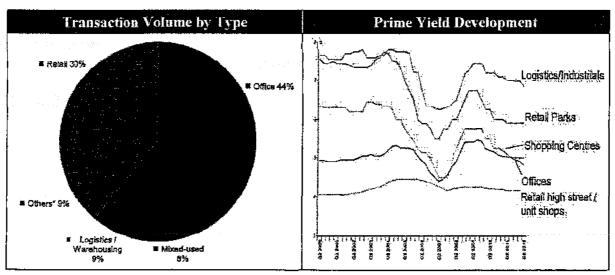

s



- Demand was mostly focused on the "Core" segment (i.e. high quality properties in prime locations), but since the end of 2011, appetite for Core-Plus properties has been visibly increasing due to lack of supply of Core assets
  - o Homburg's German assets would likely be characterized as Core-Plus
- There is significant pent-up appetite for Core-Plus assets; however, European banks are less
  willing to finance non-Core properties and therefore transaction volumes have been limited
- Foreign buyers accounted for a significant portion of investment volumes (42%) and also were involved in the four largest transactions of the year (from Norway, Austria, US and France)
- In terms of property type, offices dominated the transaction market in 2012 and prime yields have fallen as a result



### Netherlands Real Estate Market Overview

- In contrast to the German CRE investment market, activity in the Dutch CRE investment market is at a 10-year low
- Office property transactions are mostly focused in the prime segment and the bottom end of the market
- A small number of deals comprises the top of the office market, while at the bottom end of the market, an increasing number of forced deals are noted
  - o Only two of seven "trophy" buildings listed for sale in the Amsterdam financial district have sold within one year of listing and at discounted prices
  - o For less desirable properties (called "B" and "C" class), many of them may not be sold at all, or only at junk prices
- Opportunistic buyers of distressed assets are offering vacant buildings at very low rents, causing