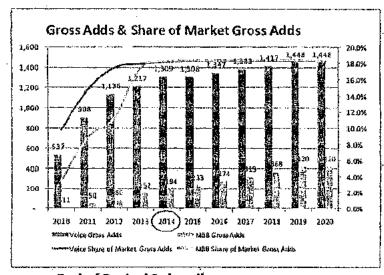

falls to \$130.7M by 2014
- Service Margin stabilizes around 85% by 2014
- 2014 EBITDA Margin 33%
- 2014 Capital Intensity 10%



Do Not Duplicate or Disclose

# KEY PERFORMANCE INDICATORS



- Key Metrics trend favourably to 2014
  - -- ARPU begins at \$45, decreasing over time to \$43 (in 2014) and \$38 (in 2020)
  - COA (SAC) decreases with scale to \$185 in 2014
  - CCPU decreases to \$18 (2014)
  - Churn flat at 3% monthly throughout the plan

Do Not Duplicate or Disclose

# SUBSCRIBERS.

- By 2014 Gross Adds stabilize at 18% of Market Gross Adds (in Covered Area) for Voice and MBB
- MBB Gross Adds begin at 2% of Voice and rise to 15% in 2014
- 2.6M EOP Voice Subscribers and 300K EOP Mobile 65 Subscribers in 2014
  - 52% Postpaid Voice
  - 38% Prepaid Voice
  - 10% Mobile Broadband







Do Not Duplicate or Disclose

# CAPITAL SPENDING



- Network Capital represents 91% of cumulative capital spending to 2014
- · 2014 Highlights:
  - Network Coverage
    - Peaks at \$0% coverage
    - 22.5M and/-asabjepopulació
  - Capital Intensity settles at 10% of Service Revenue

Do Not Duplicate or Disclose

# **USES OF CASH**

| ************************************** | Funding (required for) / Available from | μ <b>ρ to 2009</b> | 2010<br>2010<br>2:31 |           | 2012<br>2013 | 2013<br>2013 | 2014<br>- H [ Bib] a |           |           |           |
|----------------------------------------|-----------------------------------------|--------------------|----------------------|-----------|--------------|--------------|----------------------|-----------|-----------|-----------|