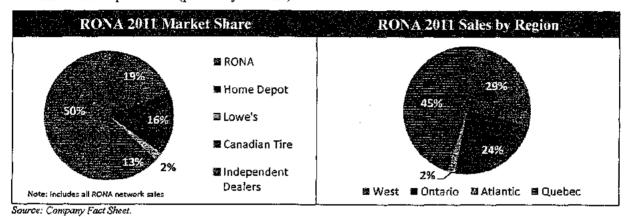

| \$33,75            | \$703.5                          | \$668.6     | \$555.3    | \$70.6    | 12.7%  | 9.9x   | 9,5x   | 9.4x   | 8.8    |
| Меад                                       | un schelung.       | Tilliga Avenue<br>Valedo Pilos A | 0.198.30%   | 25,392     | 2,913     | 10.9%  | 12.3x  | 10.3x  | IO.Ix  | 9.1    |
| Median                                     | 1970-11 No. 1987   |                                  |             | 14,151%    | 1,331~    | 10.6%  | 944    | 8.9x   | 9.35   | 8.7    |

## 4. Company Analysis

- RONA is the largest Canadian retailer and distributor of hardware, home renovation and gardening products
- The Company derives 45% of its sales from Quebec but also has a strong presence in Ontario and Western provinces (primarily Alberta)



• RONA's is more dependent on lower margin and cyclical Building Materials and Lumber than its peers



Source: TD Equity Research, Company reports.

- Accordingly, the Canadian housing backdrop is a key input for RONA. The company notes a significant portion of spending in the renovation, hardware and gardening sector is discretionary and therefore sensitive to economic conditions
- The two charts below plot the Company's same-store sales growth against year-over-year Residential Investment (a GDP component including residential construction and renovation spending) and single-family housing starts
  - Same-store sales growth has a 0.69 correlation with Residential Investment and a 0.90 correlation with single-family starts

o Residential Investment has overall been trending lower, and