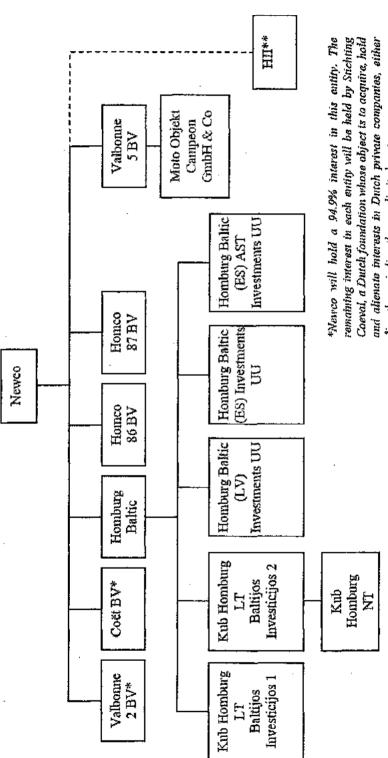

0 | 79,300   | 0.92x   | 6.13%   | 5.77%      | 7.00%          |
| Dundee International REIT            | Germany               | CAD  | 1,400,300 | 1,182,800                               | 596,100     | 1.014.700  | 81.300  | 46.200   | 1.70x   | 6.87%   | 4.55%      | 7.50%          |

High 1,29% 8,50% 1,59% 1,59% 1,59% 1,50% 1,50%

7.00% 6.90%

5.46% 6.15%

6.53%

0,94x 1.02x

Median Mean

# 6. Corporate Structure

• Homburg Invest Inc.'s corporate structure is highly complex, consisting of dozens of OpCos and intermediate HoldCos. Catalyst spent over a year on its analysis of the corporate structure to prior to its initial purchases



Newco's corporate structure will eliminate some of the previous Homcos but largely retain the same structure of individual assets being held in OpCos



directly, or indirectly, as a limited partner.

\*\*The Non-Core Business Assets will continue to be disposed of following the Plan Implementation Date and the proceeds will be used to repay the Un-Assumed Portion of Proven Chains

### 7. Waterfall Analysis

### General Unsecured Pool Recovery

- Catalyst has spent a tremendous amount of time on its analysis of the Company's assets and liabilities on a property-by-property basis
- As seen in the table below, Catalyst estimated there to be \$186MM to \$346MM of distributable value for a general unsecured pool of \$739MM to \$783MM, resulting in a recovery of 24-47% for general unsecured creditors
  - o Catalyst's tender offer was based on the low end of this range, providing significant downside protection
- The HB Series Unsecured Notes