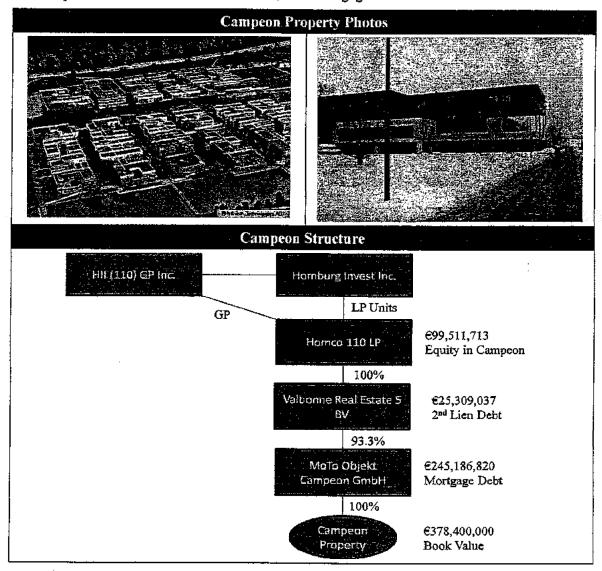

eiving equity in the Newco a cash payment in return for their shares

### Homco 110 ("Campeon") - AM Campeon 1-12, Neubiberg (Munich), Germany

- Homco 110 is Homburg's largest and most valuable asset
- Office complex in Neubiberg, Munich, comprising six low-rise buildings with nearly 1.5 million square feet of leasable space and parking for 1,980 cars
- Leased to Infineon Technologies AG until 2020 with a possible 5-year extension
- Infineon has the right to buy the property for €274,051,346 in October 2020
  - Infineon's lease is approximately 2x above market
- Through its ownership of Valbonne Real Estate 5 BV, Homco 110 owns 93.3% of Campeon
- The property generates €12MM of free cash flow per year on ~€36MM of rent
- Campeon has an asset value of €378MM, with mortgage debt of €270MM



### Homco 69 - Philippstrasse 3. Bochum, Germany

- Homco 69 is Homburg's second most valuable asset
- Office space located in Bochum, a city of 375,000 in the North Rhine-Westphalia province of Germany and part of the largest urban agglomeration in the country (the Ruhr)
- Located less than 20 minutes from Essen and Dortmund, and 30 miles from Dusseldorf
- Comprises two buildings with 285,461 sqft. of total leasable space
- 100% leased to Veba Immobilien AG, a real estate firm, until 2020
- Annual rent of €3.5MM, a 25% premium to local market rates
- Homco 69 has an asset value of €40.5MM, with mortgage debt of €26MM



### Homco 70

- Homco 70 holds four properties: 3 in Germany and 1 in the Netherlands
  - o Elbestrasse 1-3, Marl, Germany
    - Light industrial / storage / office spac