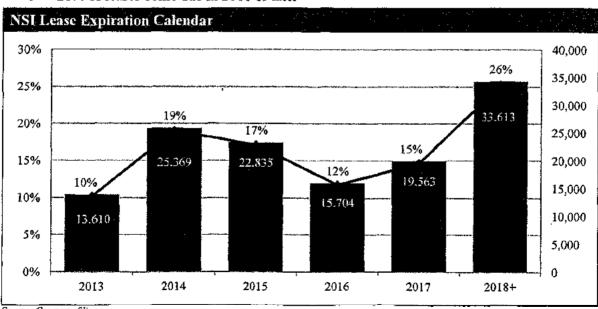

o The Company has struggled to delever, as a €100MM capital raise and subsequent debt paydown in 2012 (via asset sales and a small share sale) was not enough to offset a (€146MM) asset revaluation



Source: Company filings, Catalyst estimates.

- To reach a 50% LTV, NSI would need to raise ~£160MM of additional capital for property equity investments or debt repayment
- In addition to its short-dated maturity stack, NSI's overall lease profile is also relatively short, exposing it to significant re-letting risk
- As of March 31, 2013, the weighted average maturity of NSI's leases is ~3.7 years, compared to an average of 5+ years for its peers
  - ~29% of leases come due in the next 18 months
  - ~45% of leases come due between 2015 and 2017
  - o ~26% of leases come due in 2018 or later



Source: Company filings.

- As shown in the table below, NSI has several 2013-14 expansion and redevelopment plans in its retail pipeline, with a total of €44MM budgeted over the next two years, with approximately €10-15MM planned for 2013
  - o Budget implies a total investment of €1,637 per incremental square metre. These properties currently average €155/sqm in annual rent, equating to a 10.5-year payback period at current rent and occupancy levels
  - Assuming full occupancy post-renovation and a 20% boost to rent levels, the payback period would be approximately 8 years

| NSI Retail Property Re    | development Pipeline |                      |               |                                  |                           |                                  |                       |
|