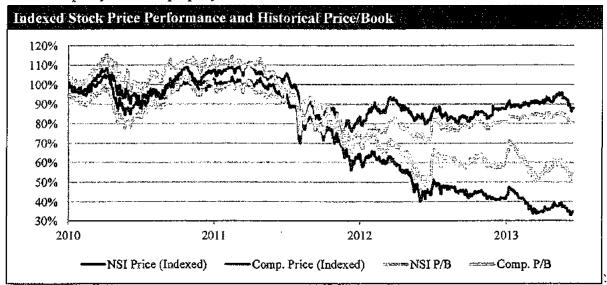

assets such as its Swiss properties. As of July 2, 2013, all but one of the Swiss assets has been sold

# Recent Performance

- NSI's stock has dramatically underperformed peers over the past two years, falling nearly 70% versus a 13% decline for comparables (Corio NV, Wereldhave Netherlands, Wereldhave Belgium and VastNed Retail)
  - o Note some of these comparables are more geographically diversified and have a higher mix of retail properties than NSI
- As a result, NSI is currently trading at 0.57x book value, versus 0.87x for other Dutch and Belgian real estate companies
- The underperformance has been most pronounced since NSI's merger with VNOI, as the increased dilution (~30%) from the large share issue was exacerbated by a continuing decline in occupancy rates and property values



#### Source: Bloomberg, Capital IQ.

#### Stakeholder Dynamics

- The Habas Group, an Israeli-based real estate development and investment company focused on residential development, is NSI's only significant shareholder, with a 20.5% stake though its 76% interest in Habas Tulip BV
- Hertzel Habas, the Habas Group's chief executive, is also the chairman of NSI
- Habas financed its initial purchase of the NSI stake in 2007, as well as subsequent purchases, with debt secured by the shares
  - o According to a report by *Globes*, an Israeli business publication, Habas borrowed €55MM from a banking syndicate. Rabobank is believed to be the lead lender
- Since the initial acquisition, NSI's stock price has fallen substantially, undermining the value
  of the collateral and forcing Habas to se